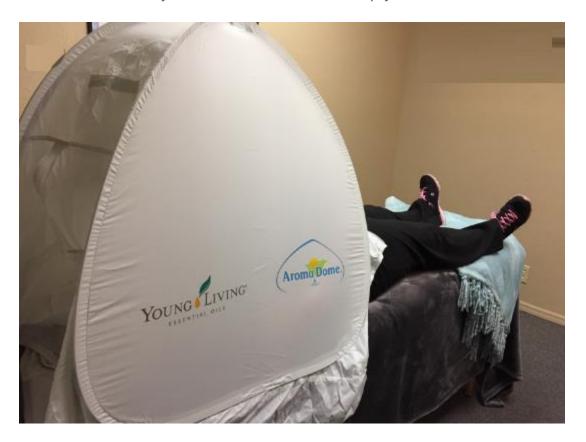

## AROMADOME

If you love essential oils, then the AromaDome will blissfully transport you to the next level!

The AromaDome is a unique and wonderful way to relax and re-balance your body. While enclosed inside a small tent, you will enjoy a minivacation as you are enveloped (luxuriating) in a fragrant steam of pure Young Living essential oils. You may select which Young Living Essential Oil to use in the AromaDome, or you might prefer to use an essential oil selected from an emotional release reading to enhance your reflexology session. The AromaDome can be used as a 15-minute adjunct <u>after</u> a lovely hour of reflexology or you may choose to incorporate the AromaDome <u>during</u> the hour of reflexology. You can choose between a <u>regular</u> reflexology treatment and a foot <u>Vita Flex</u> technique.

The AromaDome® tenting system offers you a chance to experience an intensive inhalation of essential oils in a session lasting10 to 30 minutes. The tent or dome is placed over the upper body and then your choice of essential oils is diffused as you relax and breathe deeply with intent.