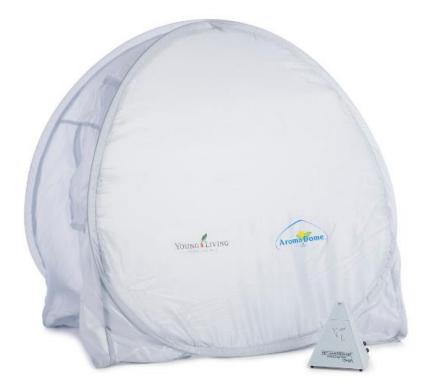

## AROMADOME

If you love essential oils, then the AromaDome will blissfully transport you to the next level!

The AromaDome is a unique and wonderful way to relax and re-balance your body. While enclosed inside a small tent, you will enjoy a minivacation as you are enveloped (luxuriating) in a fragrant steam of pure Young Living essential oils. You may select which Young Living Essential Oil to use in the AromaDome, or you might prefer to use an essential oil selected from an emotional release reading to enhance your reflexology session. The AromaDome can be used as a 15-minute adjunct <u>after</u> a lovely hour of reflexology or you may choose to incorporate the AromaDome <u>during</u> the hour of reflexology. You can choose between a <u>regular</u> reflexology treatment and a foot <u>Vita Flex</u> technique.

The AromaDome® tenting system offers you a chance to experience an intensive inhalation of essential oils in a session lasting10 to 30 minutes. The tent or dome is placed over the upper body and then your choice of essential oils is diffused as you relax and breathe deeply with intent.